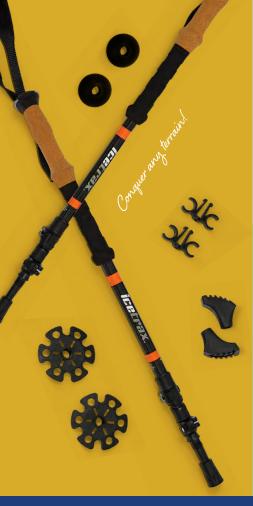

Scan to learn more about CAA Gift Memberships or visit:

Enhance stability, reduce fatigue, and protect your knees on uneven ground. Made from durable 7075–grade aluminum, they're lightweight and built to last for miles. All terrain accessories included.

MEMBER \$52.99 NON-MEMBER \$54.99

For the Adventurer