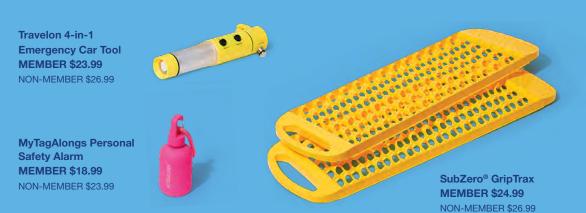

**Dock & Bay Reusable Makeup Removers MEMBER \$24.99** 

For the Frequent Flyer

NON-MEMBER \$26,99

### Help them get road-ready.

Inspire adventure with thoughtful gifts designed to take on winter. A personal safety alarm helps them feel more secure, while a heavy-duty windshield cover shields their vehicle from the cold. A winter roadside kit prepares them for emergencies, and grip aids add traction for icy roads. These gifts ensure they experience the benefits of tackling winter head-on.