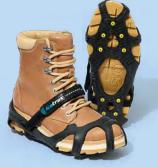

Scan to learn more about CAA Gift Memberships or visit:

Enhance stability, reduce fatigue, and protect your knees on uneven ground. Made from durable 7075–grade aluminum, they're lightweight and built to last for miles. All terrain accessories included.