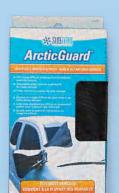

### Help them get road-ready.

Inspire adventure with thoughtful gifts designed to take on winter. A personal safety alarm helps them feel more secure, while a heavy-duty windshield cover shields their vehicle from the cold. A winter roadside kit prepares them for emergencies, and grip aids add traction for icy roads. These gifts ensure they experience the benefits of tackling winter head-on.

SubZero® Arctic Guard Snow and Ice Windshield Cover MEMBER \$19.99 NON-MEMBER \$21.99

Made in Manitoba

Raber Glove Garbage Mitts® MEMBER \$56.99 NON-MEMBER \$59.99

The Original Club® Steering Wheel Lock MEMBER \$75.99 NON-MEMBER \$84.99