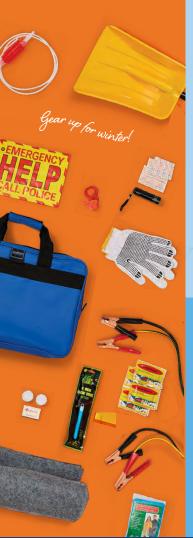

#### Everything you need for a winter drive in one portable kit. Carry all the essentials to stay warm and safe.

**MEMBER \$49.99** NON-MEMBER \$64.99

### Help them get road-ready.

Inspire adventure with thoughtful gifts designed to take on winter. A personal safety alarm helps them feel more secure, while a heavy-duty windshield cover shields their vehicle from the cold. A winter roadside kit prepares them for emergencies, and grip aids add traction for icy roads. These gifts ensure they experience the benefits of tackling winter head-on.