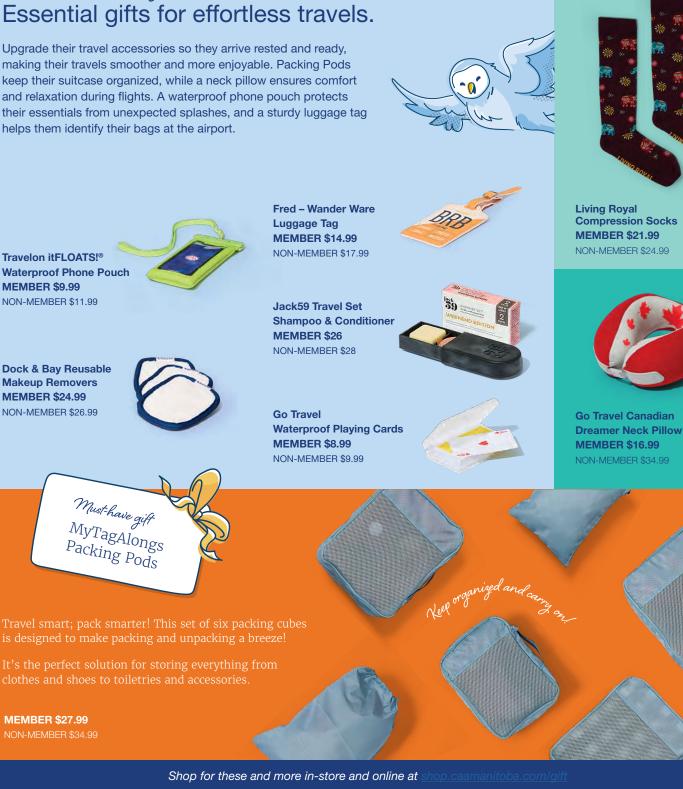

To: So

Co / Everyday

Give the gift of peace of mind

As you explore this guide, consider a gift that keeps on giving. With six different options starting at just \$30 per year, a CAA Membership is the perfect way to inspire adventure in everyday moments. Whether for a dedicated traveller, a comfort-seeker looking to enhance their staycations, or someone planning a longer getaway, a CAA Membership offers a world of benefits that extend well beyond the holiday season.